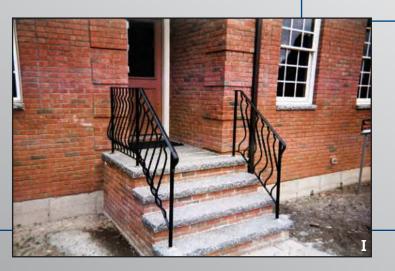

] toward Marlboro Turn RIGHT (South-East) onto South St

#### **Directions from the East**

Take Route 9 West toward Worcester Turn RIGHT (North) onto Route 85 [Cordaville Rd] Keep STRAIGHT onto Route 85 [Marlboro Rd] Bear RIGHT (North) onto Route 85 [Maple St] Turn LEFT (West) onto South St

#### **Directions from the West**

Take I-290 East toward Shrewsbury / Marlboro At exit 26A, take Ramp (RIGHT) onto I-495 toward I-495 / Cape Cod At exit 24A, take Ramp (RIGHT) onto US-20 [Lakeside Ave] toward US-20 / Marlboro Turn RIGHT (South-East) onto South St





ARROW FENCE CO. INC.



360 South Street, Marlboro, MA 01752 Phone 508.485.3334 Fax 508.460.3869 www.arrowfenceonline.com





www.arrowfenceonline.com



### **OUR RAILING SELECTION**

# ARROW FENCE CO. INC.







































www.arrowfenceonline.com | sales@arrowfenceonline.com