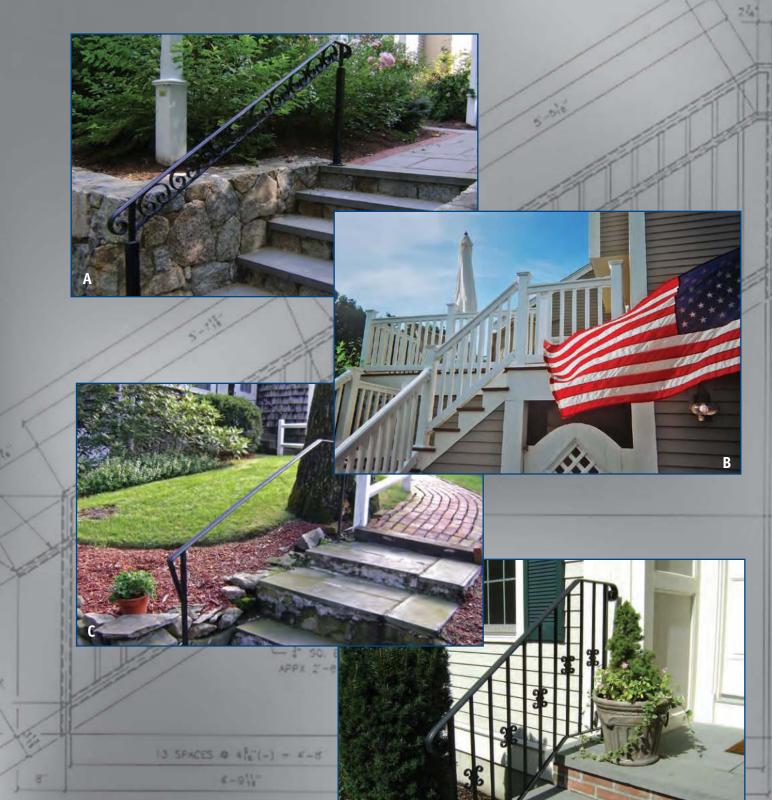

oro At exit 24A, take Ramp (RIGHT) onto US-20 [Lakeside Ave] toward Marlboro Turn RIGHT (South-East) onto South St

#### **Directions from the South**

Take I-495 North toward Lowell At exit 24A, take Ramp (RIGHT) onto US-20 [Lakeside Ave] toward Marlboro Turn RIGHT (South-East) onto South St

#### **Directions from the East**

Take Route 9 West toward Worcester Turn RIGHT (North) onto Route 85 [Cordaville Rd] Keep STRAIGHT onto Route 85 [Marlboro Rd] Bear RIGHT (North) onto Route 85 [Maple St] Turn LEFT (West) onto South St

#### **Directions from the West**

Take I-290 East toward Shrewsbury / Marlboro At exit 26A, take Ramp (RIGHT) onto I-495 toward I-495 / Cape Cod At exit 24A, take Ramp (RIGHT) onto US-20 [Lakeside Ave] toward US-20 / Marlboro Turn RIGHT (South-East) onto South St





ARROW FENCE CO. INC.



360 South Street, Marlboro, MA 01752 Phone 508.485.3334 Fax 508.460.3869 www.arrowfenceonline.com





www.arrowfenceonline.com



### **OUR RAILING SELECTION**

# ARROW FENCE CO. INC.







































www.arrowfenceonline.com | sales@arrowfenceonline.com