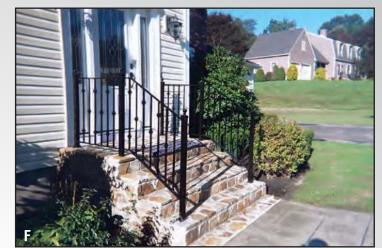

to US-20 [Lakeside Ave] toward Marlboro Turn RIGHT (South-East) onto South St

#### **Directions from the East**

Take Route 9 West toward Worcester Turn RIGHT (North) onto Route 85 [Cordaville Rd] Keep STRAIGHT onto Route 85 [Marlboro Rd] Bear RIGHT (North) onto Route 85 [Maple St] Turn LEFT (West) onto South St

#### **Directions from the West**

Take I-290 East toward Shrewsbury / Marlboro At exit 26A, take Ramp (RIGHT) onto I-495 toward I-495 / Cape Cod At exit 24A, take Ramp (RIGHT) onto US-20 [Lakeside Ave] toward US-20 / Marlboro Turn RIGHT (South-East) onto South St





ARROW FENCE CO. INC.



360 South Street, Marlboro, MA 01752 Phone 508.485.3334 Fax 508.460.3869 www.arrowfenceonline.com





www.arrowfenceonline.com



### **OUR RAILING SELECTION**

# ARROW FENCE CO. INC.







































www.arrowfenceonline.com | sales@arrowfenceonline.com