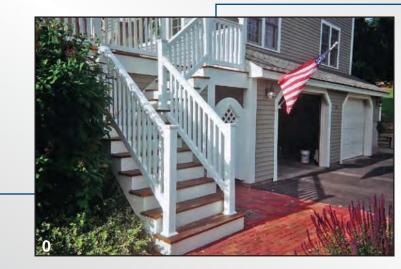

ward Marlboro Turn RIGHT (South-East) onto South St

#### **Directions from the East**

Take Route 9 West toward Worcester Turn RIGHT (North) onto Route 85 [Cordaville Rd] Keep STRAIGHT onto Route 85 [Marlboro Rd] Bear RIGHT (North) onto Route 85 [Maple St] Turn LEFT (West) onto South St

#### **Directions from the West**

Take I-290 East toward Shrewsbury / Marlboro At exit 26A, take Ramp (RIGHT) onto I-495 toward I-495 / Cape Cod At exit 24A, take Ramp (RIGHT) onto US-20 [Lakeside Ave] toward US-20 / Marlboro Turn RIGHT (South-East) onto South St





ARROW FENCE CO. INC.



360 South Street, Marlboro, MA 01752 Phone 508.485.3334 Fax 508.460.3869 www.arrowfenceonline.com





www.arrowfenceonline.com



### **OUR RAILING SELECTION**

# ARROW FENCE CO. INC.







































www.arrowfenceonline.com | sales@arrowfenceonline.com