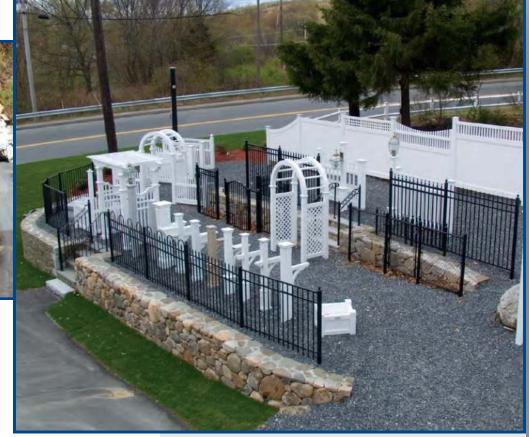

## Directions from the North

Take I-495 South toward Marlboro At exit 24A, take Ramp (RIGHT) onto US-20 [Lakeside Ave] toward Marlboro Turn RIGHT (South-East) onto South St

#### **Directions from the South**

Take I-495 North toward Lowell At exit 24A, take Ramp (RIGHT) onto US-20 [Lakeside Ave] toward Marlboro Turn RIGHT (South-East) onto South St

#### **Directions from the East**

Take Route 9 West toward Worcester Turn RIGHT (North) onto Route 85 [Cordaville Rd] Keep STRAIGHT onto Route 85 [Marlboro Rd] Bear RIGHT (North) onto Route 85 [Maple St] Turn LEFT (West) onto South St

#### **Directions from the West**

Take I-290 East toward Shrewsbury / Marlboro At exit 26A, take Ramp (RIGHT) onto I-495 toward I-495 / Cape Cod At exit 24A, take Ramp (RIGHT) onto US-20 [Lakeside Ave] towa