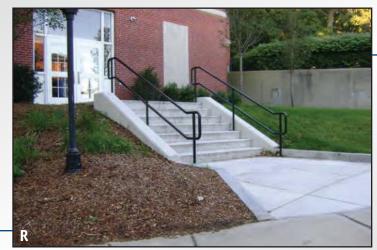

[Lakeside Ave] toward Marlboro Turn RIGHT (South-East) onto South St

#### **Directions from the East**

Take Route 9 West toward Worcester Turn RIGHT (North) onto Route 85 [Cordaville Rd] Keep STRAIGHT onto Route 85 [Marlboro Rd] Bear RIGHT (North) onto Route 85 [Maple St] Turn LEFT (West) onto South St

#### **Directions from the West**

Take I-290 East toward Shrewsbury / Marlboro At exit 26A, take Ramp (RIGHT) onto I-495 toward I-495 / Cape Cod At exit 24A, take Ramp (RIGHT) onto US-20 [Lakeside Ave] toward US-20 / Marlboro Turn RIGHT (South-East) onto South St





ARROW FENCE CO. INC.



360 South Street, Marlboro, MA 01752 Phone 508.485.3334 Fax 508.460.3869 www.arrowfenceonline.com





www.arrowfenceonline.com



### **OUR RAILING SELECTION**

# ARROW FENCE CO. INC.







































www.arrowfenceonline.com | sales@arrowfenceonline.com