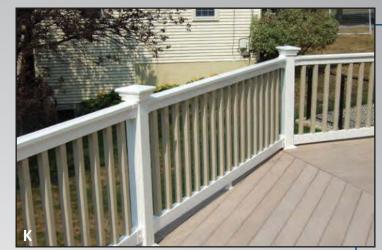

US-20 [Lakeside Ave] toward Marlboro Turn RIGHT (South-East) onto South St

#### **Directions from the East**

Take Route 9 West toward Worcester Turn RIGHT (North) onto Route 85 [Cordaville Rd] Keep STRAIGHT onto Route 85 [Marlboro Rd] Bear RIGHT (North) onto Route 85 [Maple St] Turn LEFT (West) onto South St

#### **Directions from the West**

Take I-290 East toward Shrewsbury / Marlboro At exit 26A, take Ramp (RIGHT) onto I-495 toward I-495 / Cape Cod At exit 24A, take Ramp (RIGHT) onto US-20 [Lakeside Ave] toward US-20 / Marlboro Turn RIGHT (South-East) onto South St





ARROW FENCE CO. INC.



360 South Street, Marlboro, MA 01752 Phone 508.485.3334 Fax 508.460.3869 www.arrowfenceonline.com





www.arrowfenceonline.com



### **OUR RAILING SELECTION**

# ARROW FENCE CO. INC.







































www.arrowfenceonline.com | sales@arrowfenceonline.com