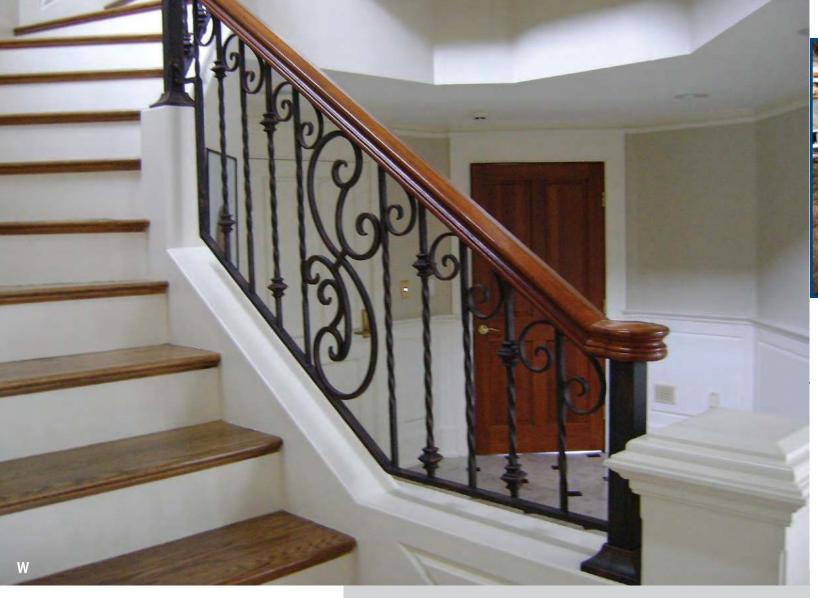

## Directions from the North

Take I-495 South toward Marlboro At exit 24A, take Ramp (RIGHT) onto US-20 [Lakeside Ave] toward Marlboro Turn RIGHT (South-East) onto South St

#### **Directions from the South**

Take I-495 North toward Lowell At exit 24A, take Ramp (RIGHT) onto US-20 [Lakeside Ave] toward Marlboro Turn RIGHT (South-East) onto South St

#### **Directions from the East**

Take Route 9 West toward Worcester Turn RIGHT (North) onto Route 85 [Cordaville Rd] Keep STRAIGHT onto Route 85 [Marlboro Rd] Bear RIGHT (North) onto Route 85 [Maple St] Turn LEFT (West) onto South St

#### **Directions from the West**

Take I-290 East toward Shrewsbury / Marlboro At exit 26A, take Ramp (RIGHT) onto I-495 toward I-495 / Cape Cod At exit 24A, take Ramp (RIGHT) onto US-20 [Lakeside Ave