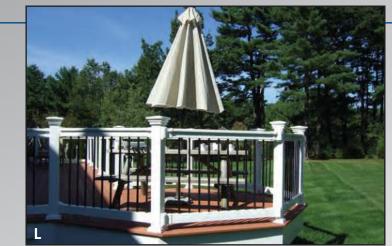

S-20 [Lakeside Ave] toward Marlboro Turn RIGHT (South-East) onto South St

#### **Directions from the East**

Take Route 9 West toward Worcester Turn RIGHT (North) onto Route 85 [Cordaville Rd] Keep STRAIGHT onto Route 85 [Marlboro Rd] Bear RIGHT (North) onto Route 85 [Maple St] Turn LEFT (West) onto South St

#### **Directions from the West**

Take I-290 East toward Shrewsbury / Marlboro At exit 26A, take Ramp (RIGHT) onto I-495 toward I-495 / Cape Cod At exit 24A, take Ramp (RIGHT) onto US-20 [Lakeside Ave] toward US-20 / Marlboro Turn RIGHT (South-East) onto South St





ARROW FENCE CO. INC.



360 South Street, Marlboro, MA 01752 Phone 508.485.3334 Fax 508.460.3869 www.arrowfenceonline.com





www.arrowfenceonline.com



### **OUR RAILING SELECTION**

# ARROW FENCE CO. INC.







































www.arrowfenceonline.com | sales@arrowfenceonline.com