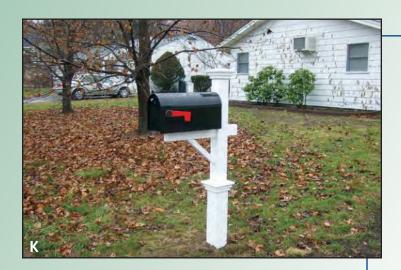

lettering and engraving available. Styles may vary.

Mailbox and lantern posts are available in cedar, vinyl and granite.