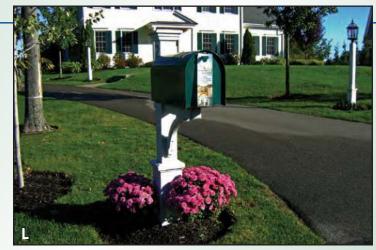

lettering and engraving available. Styles may vary.

Mailbox and lantern posts are available in cedar, vinyl and granite.