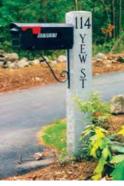

lettering and engraving available. Styles may vary.

Mailbox and lantern posts are available in cedar, vinyl and granite.