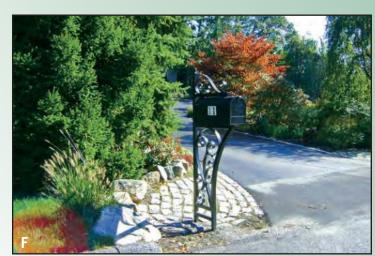

lettering and engraving available. Styles may vary.

Mailbox and lantern posts are available in cedar, vinyl and granite.