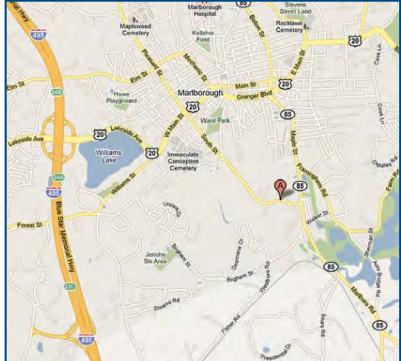

# **Directions from the North**

Take I-495 South toward Marlboro At exit 24A, take Ramp (RIGHT) onto US-20 [Lakeside Ave] toward Marlboro Turn RIGHT (South-East) onto South St

### **Directions from the South**

Take I-495 North toward Lowell At exit 24A, take Ramp (RIGHT) onto US-20 [Lakeside Ave] toward Marlboro Turn RIGHT (South-East) onto South St

#### **Directions from the East**

Take Route 9 West toward Worcester Turn RIGHT (North) onto Route 85 [Cordaville Rd] Keep STRAIGHT onto Route 85 [Marlboro Rd] Bear RIGHT (North) onto Route 85 [Maple St] Turn LEFT (West) onto South St

## **Directions from the West**

Take I-290 East toward Shrewsbury / Marlboro At exit 26A, take Ramp (RIGHT) onto I-495 toward I-495 / Cape Cod At exit 24A, take Ramp (RIGHT) onto US-20 [Lakeside Ave] toward US-20 / Marlboro Turn RIGHT (South-East) onto South St