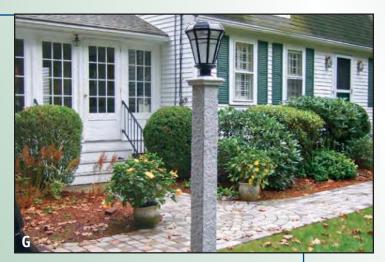

lettering and engraving available. Styles may vary.

Mailbox and lantern posts are available in cedar, vinyl and granite.