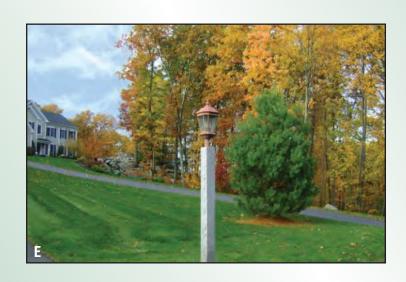

lettering and engraving available. Styles may vary.

Mailbox and lantern posts are available in cedar, vinyl and granite.