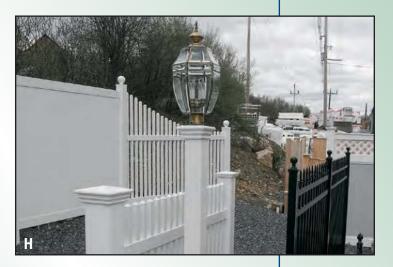

lettering and engraving available. Styles may vary.

Mailbox and lantern posts are available in cedar, vinyl and granite.