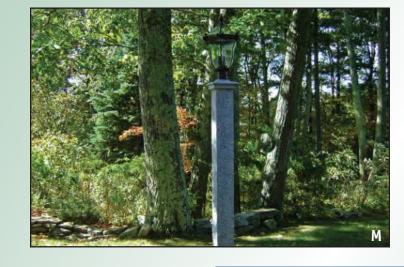

lettering and engraving available. Styles may vary.

Mailbox and lantern posts are available in cedar, vinyl and granite.