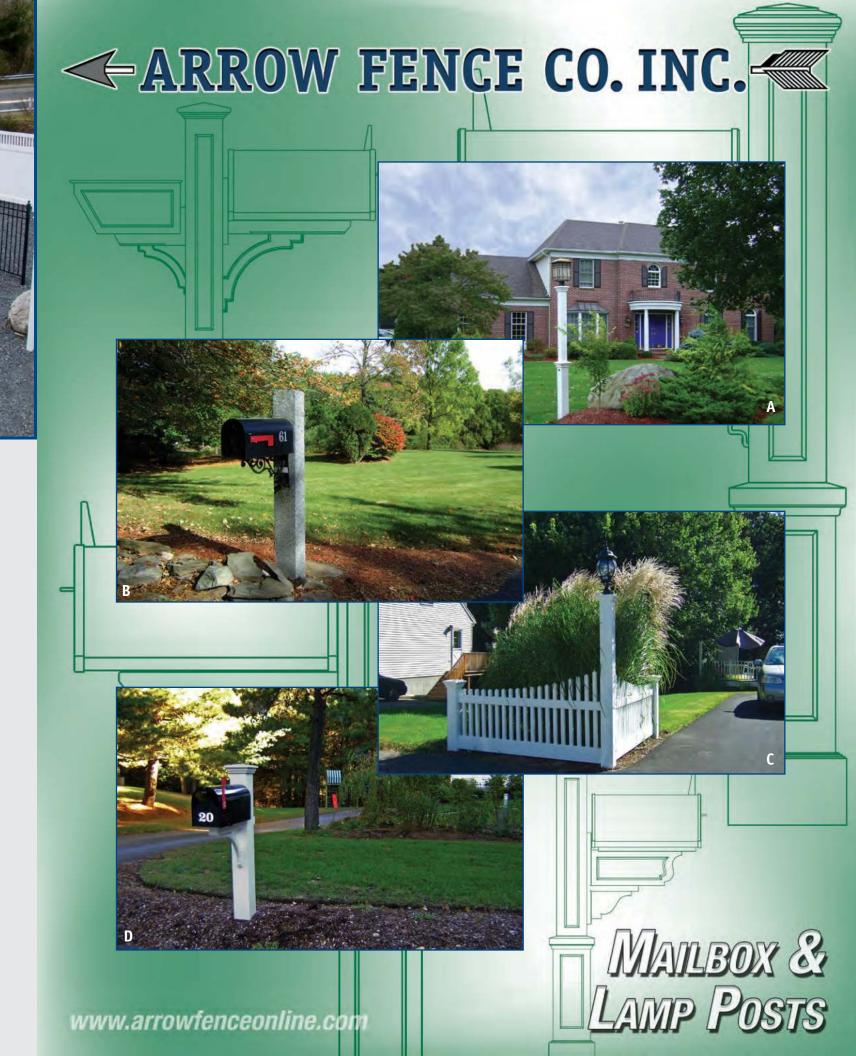

rlboro At exit 24A, take Ramp (RIGHT) onto US-20 [Lakeside Ave] toward Marlboro Turn RIGHT (South-East) onto South St

### **Directions from the South**

Take I-495 North toward Lowell At exit 24A, take Ramp (RIGHT) onto US-20 [Lakeside Ave] toward Marlboro Turn RIGHT (South-East) onto South St

#### **Directions from the East**

Take Route 9 West toward Worcester Turn RIGHT (North) onto Route 85 [Cordaville Rd] Keep STRAIGHT onto Route 85 [Marlboro Rd] Bear RIGHT (North) onto Route 85 [Maple St] Turn LEFT (West) onto South St

## **Directions from the West**

Take I-290 East toward Shrewsbury / Marlboro At exit 26A, take Ramp (RIGHT) onto I-495 toward I-495 / Cape Cod At exit 24A, take Ramp (RIGHT) onto US-20 [Lakeside Ave] toward US-20 / Marlboro Turn RIGHT (South-East) onto South St





# ARROW FENCE CO. INC.

























www.arrowfenceonline.com | sales@arrowfenceonline.com