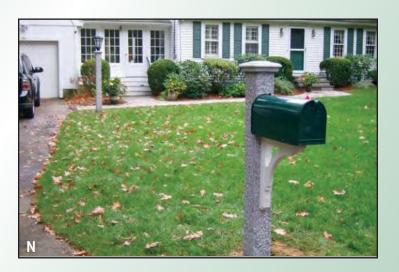

lettering and engraving available. Styles may vary.

Mailbox and lantern posts are available in cedar, vinyl and granite.