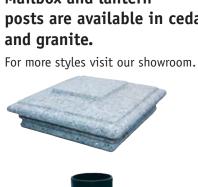

lettering and engraving available. Styles may vary.

Mailbox and lantern posts are available in cedar, vinyl and granite.