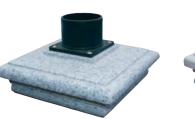

lettering and engraving available. Styles may vary.

Mailbox and lantern posts are available in cedar, vinyl and granite.