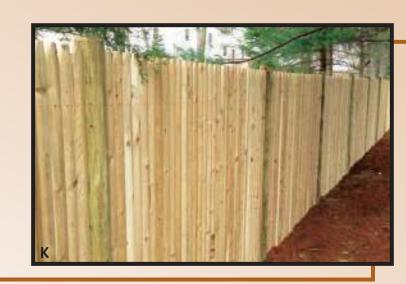

toward Marlboro Turn RIGHT (South-East) onto South St

#### **Directions from the South**

Take I-495 North toward Lowell At exit 24A, take Ramp (RIGHT) onto US-20 [Lakeside Ave] toward Marlboro Turn RIGHT (South-East) onto South St

#### **Directions from the East**

Take Route 9 West toward Worcester Turn RIGHT (North) onto Route 85 [Cordaville Rd] Keep STRAIGHT onto Route 85 [Marlboro Rd] Bear RIGHT (North) onto Route 85 [Maple St] Turn LEFT (West) onto South St

#### **Directions from the West**

Take I-290 East toward Shrewsbury / Marlboro At exit 26A, take Ramp (RIGHT) onto I-495 toward I-495 / Cape Cod At exit 24A, take Ramp (RIGHT) onto US-20 [Lakeside Ave] toward US-20 / Marlboro Turn RIGHT (South-East) onto South St





### OUR CEDAR FENCE SELECTION

# ARROW FENCE CO. INC.



































www.arrowfenceonline.com | sales@arrowfenceonline.com