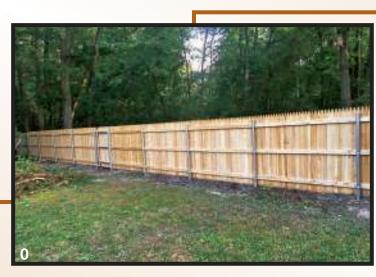

Turn RIGHT (South-East) onto South St

#### **Directions from the South**

Take I-495 North toward Lowell At exit 24A, take Ramp (RIGHT) onto US-20 [Lakeside Ave] toward Marlboro Turn RIGHT (South-East) onto South St

#### **Directions from the East**

Take Route 9 West toward Worcester Turn RIGHT (North) onto Route 85 [Cordaville Rd] Keep STRAIGHT onto Route 85 [Marlboro Rd] Bear RIGHT (North) onto Route 85 [Maple St] Turn LEFT (West) onto South St

#### **Directions from the West**

Take I-290 East toward Shrewsbury / Marlboro At exit 26A, take Ramp (RIGHT) onto I-495 toward I-495 / Cape Cod At exit 24A, take Ramp (RIGHT) onto US-20 [Lakeside Ave] toward US-20 / Marlboro Turn RIGHT (South-East) onto South St





### OUR CEDAR FENCE SELECTION

# ARROW FENCE CO. INC.



































www.arrowfenceonline.com | sales@arrowfenceonline.com