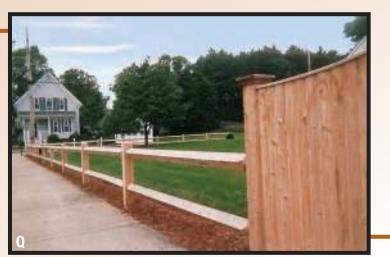

rd Marlboro Turn RIGHT (South-East) onto South St

#### **Directions from the South**

Take I-495 North toward Lowell At exit 24A, take Ramp (RIGHT) onto US-20 [Lakeside Ave] toward Marlboro Turn RIGHT (South-East) onto South St

#### **Directions from the East**

Take Route 9 West toward Worcester Turn RIGHT (North) onto Route 85 [Cordaville Rd] Keep STRAIGHT onto Route 85 [Marlboro Rd] Bear RIGHT (North) onto Route 85 [Maple St] Turn LEFT (West) onto South St

#### **Directions from the West**

Take I-290 East toward Shrewsbury / Marlboro At exit 26A, take Ramp (RIGHT) onto I-495 toward I-495 / Cape Cod At exit 24A, take Ramp (RIGHT) onto US-20 [Lakeside Ave] toward US-20 / Marlboro Turn RIGHT (South-East) onto South St





### OUR CEDAR FENCE SELECTION

# ARROW FENCE CO. INC.



































www.arrowfenceonline.com | sales@arrowfenceonline.com