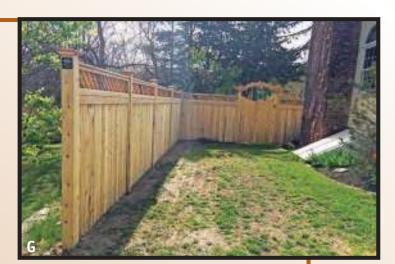

# **CONSIDERING** A CEDAR FENCE?

Arrow Fence Company, Inc. uses only the highest quality northern white and western red cedar in our fencing selections. It is the superior choice for fencing because of it's organic beauty, practicality and versitility to compliment any decor. Our dedicated craftsmen can provide you with an array of standard styles, as well as custom designs of your choice.

#### WHY USE OUR CEDAR FENCING?

- Premium quality cedar
- Naturally resistant to rot and insects
- Weathers gracefully to a silvery grey when left untreated
- May be stained, painted or sealed to keep natural creamy white or red color

### OUR CEDAR FENCE SELECTION