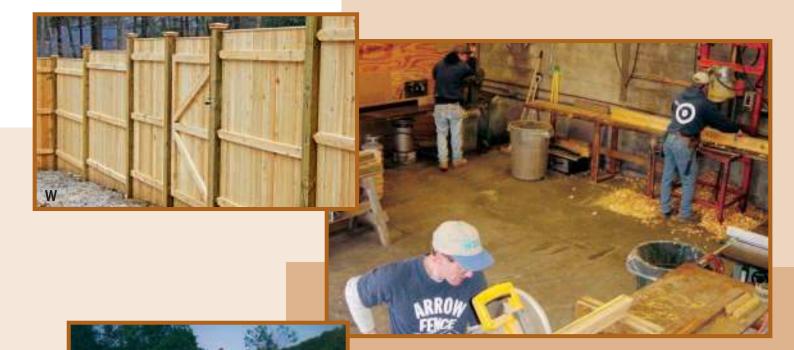

# **CONSIDERING** A CEDAR FENCE?

Arrow Fence Company, Inc. uses only the highest quality northern white and western red cedar in our fencing selections. It is the superior choice for fencing because of it's organic beauty, practicality and versitility to compliment any decor. Our dedicated craftsmen can provide you with an array of standard styles, as well as custom designs of your choice.

#### WHY USE OUR CEDAR FENCING?

- Premium quality cedar
- Naturally resistant to rot and insects
- Weathers gracefully to a silvery grey when left untreated
- May be stained, painted or sealed to keep natural creamy white or red color

### OUR CEDAR FENCE SELECTION