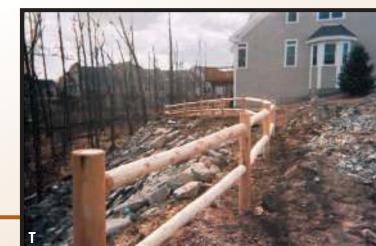

# **CONSIDERING** A CEDAR FENCE?

Arrow Fence Company, Inc. uses only the highest quality northern white and western red cedar in our fencing selections. It is the superior choice for fencing because of it's organic beauty, practicality and versitility to compliment any decor. Our dedicated craftsmen can provide you with an array of standard styles, as well as custom designs of your choice.

#### WHY USE OUR CEDAR FENCING?

- Premium quality cedar
- Naturally resistant to rot and insects
- Weathers gracefully to a silvery grey when left untreated
- May be stained, painted or sealed to keep natural creamy white or red color

### OUR CEDAR FENCE SELECTION