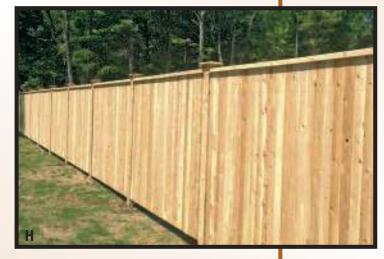

# **CONSIDERING** A CEDAR FENCE?

Arrow Fence Company, Inc. uses only the highest quality northern white and western red cedar in our fencing selections. It is the superior choice for fencing because of it's organic beauty, practicality and versitility to compliment any decor. Our dedicated craftsmen can provide you with an array of standard styles, as well as custom designs of your choice.

#### WHY USE OUR CEDAR FENCING?

- Premium quality cedar
- Naturally resistant to rot and insects
- Weathers gracefully to a silvery grey when left untreated
- May be stained, painted or sealed to keep natural creamy white or red color

### OUR CEDAR FENCE SELECTION