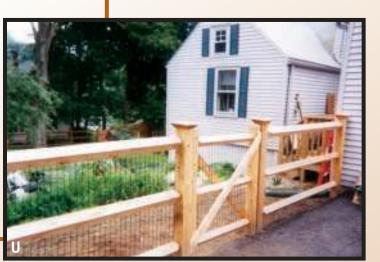

# **CONSIDERING** A CEDAR FENCE?

Arrow Fence Company, Inc. uses only the highest quality northern white and western red cedar in our fencing selections. It is the superior choice for fencing because of it's organic beauty, practicality and versitility to compliment any decor. Our dedicated craftsmen can provide you with an array of standard styles, as well as custom designs of your choice.

#### WHY USE OUR CEDAR FENCING?

- Premium quality cedar
- Naturally resistant to rot and insects
- Weathers gracefully to a silvery grey when left untreated
- May be stained, painted or sealed to keep natural creamy white or red color

### OUR CEDAR FENCE SELECTION