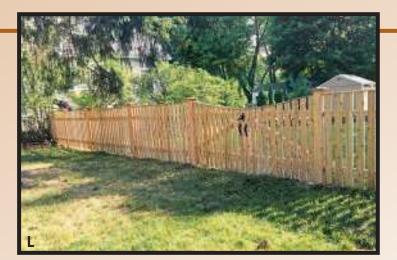

ward Marlboro Turn RIGHT (South-East) onto South St

#### **Directions from the South**

Take I-495 North toward Lowell At exit 24A, take Ramp (RIGHT) onto US-20 [Lakeside Ave] toward Marlboro Turn RIGHT (South-East) onto South St

#### **Directions from the East**

Take Route 9 West toward Worcester Turn RIGHT (North) onto Route 85 [Cordaville Rd] Keep STRAIGHT onto Route 85 [Marlboro Rd] Bear RIGHT (North) onto Route 85 [Maple St] Turn LEFT (West) onto South St

#### **Directions from the West**

Take I-290 East toward Shrewsbury / Marlboro At exit 26A, take Ramp (RIGHT) onto I-495 toward I-495 / Cape Cod At exit 24A, take Ramp (RIGHT) onto US-20 [Lakeside Ave] toward US-20 / Marlboro Turn RIGHT (South-East) onto South St





### OUR CEDAR FENCE SELECTION

# ARROW FENCE CO. INC.



































www.arrowfenceonline.com | sales@arrowfenceonline.com