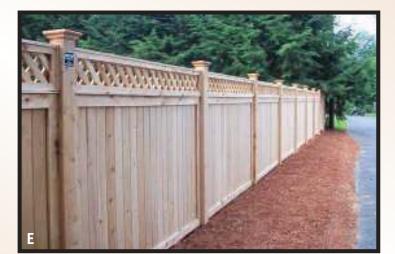

# **CONSIDERING** A CEDAR FENCE?

Arrow Fence Company, Inc. uses only the highest quality northern white and western red cedar in our fencing selections. It is the superior choice for fencing because of it's organic beauty, practicality and versitility to compliment any decor. Our dedicated craftsmen can provide you with an array of standard styles, as well as custom designs of your choice.

#### WHY USE OUR CEDAR FENCING?

- Premium quality cedar
- Naturally resistant to rot and insects
- Weathers gracefully to a silvery grey when left untreated
- May be stained, painted or sealed to keep natural creamy white or red color

### OUR CEDAR FENCE SELECTION