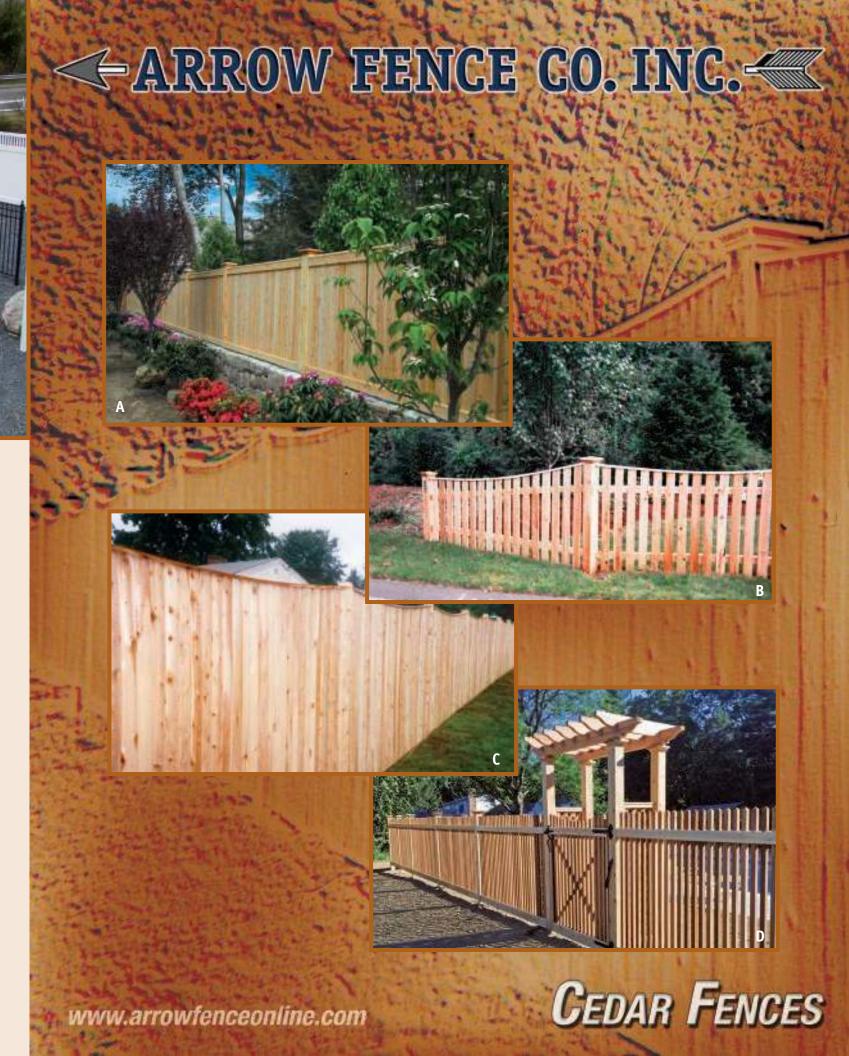

# **CONSIDERING** A CEDAR FENCE?

Arrow Fence Company, Inc. uses only the highest quality northern white and western red cedar in our fencing selections. It is the superior choice for fencing because of it's organic beauty, practicality and versitility to compliment any decor. Our dedicated craftsmen can provide you with an array of standard styles, as well as custom designs of your choice.

#### WHY USE OUR CEDAR FENCING?

- Premium quality cedar
- Naturally resistant to rot and insects
- Weathers gracefully to a silvery grey when left untreated
- May be stained, painted or sealed to keep natural creamy white or red color

### OUR CEDAR FENCE SELECTION