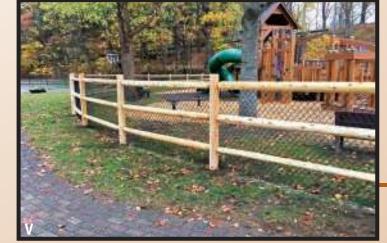

# **CONSIDERING** A CEDAR FENCE?

Arrow Fence Company, Inc. uses only the highest quality northern white and western red cedar in our fencing selections. It is the superior choice for fencing because of it's organic beauty, practicality and versitility to compliment any decor. Our dedicated craftsmen can provide you with an array of standard styles, as well as custom designs of your choice.

#### WHY USE OUR CEDAR FENCING?

- Premium quality cedar
- Naturally resistant to rot and insects
- Weathers gracefully to a silvery grey when left untreated
- May be stained, painted or sealed to keep natural creamy white or red color

### OUR CEDAR FENCE SELECTION