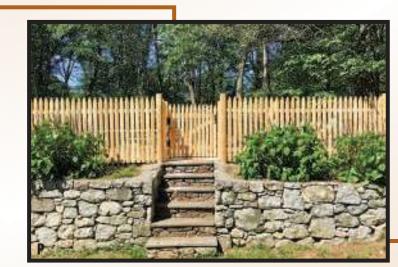

RIGHT (South-East) onto South St

#### **Directions from the South**

Take I-495 North toward Lowell At exit 24A, take Ramp (RIGHT) onto US-20 [Lakeside Ave] toward Marlboro Turn RIGHT (South-East) onto South St

#### **Directions from the East**

Take Route 9 West toward Worcester Turn RIGHT (North) onto Route 85 [Cordaville Rd] Keep STRAIGHT onto Route 85 [Marlboro Rd] Bear RIGHT (North) onto Route 85 [Maple St] Turn LEFT (West) onto South St

#### **Directions from the West**

Take I-290 East toward Shrewsbury / Marlboro At exit 26A, take Ramp (RIGHT) onto I-495 toward I-495 / Cape Cod At exit 24A, take Ramp (RIGHT) onto US-20 [Lakeside Ave] toward US-20 / Marlboro Turn RIGHT (South-East) onto South St





### OUR CEDAR FENCE SELECTION

# ARROW FENCE CO. INC.



































www.arrowfenceonline.com | sales@arrowfenceonline.com