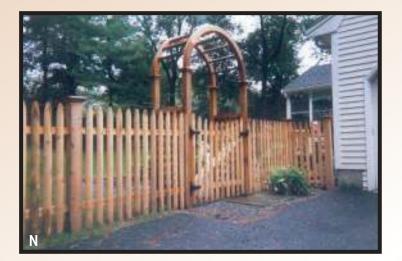

rn RIGHT (South-East) onto South St

#### **Directions from the South**

Take I-495 North toward Lowell At exit 24A, take Ramp (RIGHT) onto US-20 [Lakeside Ave] toward Marlboro Turn RIGHT (South-East) onto South St

#### **Directions from the East**

Take Route 9 West toward Worcester Turn RIGHT (North) onto Route 85 [Cordaville Rd] Keep STRAIGHT onto Route 85 [Marlboro Rd] Bear RIGHT (North) onto Route 85 [Maple St] Turn LEFT (West) onto South St

#### **Directions from the West**

Take I-290 East toward Shrewsbury / Marlboro At exit 26A, take Ramp (RIGHT) onto I-495 toward I-495 / Cape Cod At exit 24A, take Ramp (RIGHT) onto US-20 [Lakeside Ave] toward US-20 / Marlboro Turn RIGHT (South-East) onto South St





### OUR CEDAR FENCE SELECTION

# ARROW FENCE CO. INC.



































www.arrowfenceonline.com | sales@arrowfenceonline.com