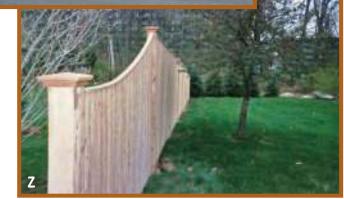

# **CONSIDERING** A CEDAR FENCE?

Arrow Fence Company, Inc. uses only the highest quality northern white and western red cedar in our fencing selections. It is the superior choice for fencing because of it's organic beauty, practicality and versitility to compliment any decor. Our dedicated craftsmen can provide you with an array of standard styles, as well as custom designs of your choice.

#### WHY USE OUR CEDAR FENCING?

- Premium quality cedar
- Naturally resistant to rot and insects
- Weathers gracefully to a silvery grey when left untreated
- May be stained, painted or sealed to keep natural creamy white or red color

### OUR CEDAR FENCE SELECTION