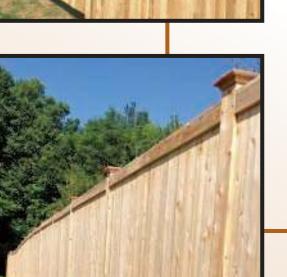

## www.arrowfenceonline.com

All cedar is subject to the natural process of checking. Checking happens as wood releases moisture, and normally occurs accross or through the annual growth rings. It is the usual result of wood seasoning. Checking occurs only on the surface of the wood, and does not affect the structural performance or the integrity of the wood.