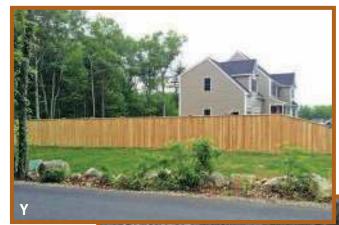

# **CONSIDERING** A CEDAR FENCE?

Arrow Fence Company, Inc. uses only the highest quality northern white and western red cedar in our fencing selections. It is the superior choice for fencing because of it's organic beauty, practicality and versitility to compliment any decor. Our dedicated craftsmen can provide you with an array of standard styles, as well as custom designs of your choice.

#### WHY USE OUR CEDAR FENCING?

- Premium quality cedar
- Naturally resistant to rot and insects
- Weathers gracefully to a silvery grey when left untreated
- May be stained, painted or sealed to keep natural creamy white or red color

### OUR CEDAR FENCE SELECTION