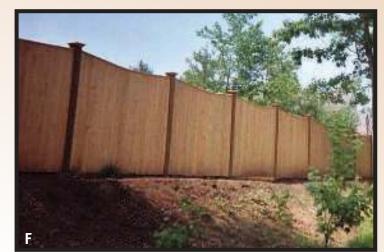

] toward Marlboro Turn RIGHT (South-East) onto South St

#### **Directions from the South**

Take I-495 North toward Lowell At exit 24A, take Ramp (RIGHT) onto US-20 [Lakeside Ave] toward Marlboro Turn RIGHT (South-East) onto South St

#### **Directions from the East**

Take Route 9 West toward Worcester Turn RIGHT (North) onto Route 85 [Cordaville Rd] Keep STRAIGHT onto Route 85 [Marlboro Rd] Bear RIGHT (North) onto Route 85 [Maple St] Turn LEFT (West) onto South St

#### **Directions from the West**

Take I-290 East toward Shrewsbury / Marlboro At exit 26A, take Ramp (RIGHT) onto I-495 toward I-495 / Cape Cod At exit 24A, take Ramp (RIGHT) onto US-20 [Lakeside Ave] toward US-20 / Marlboro Turn RIGHT (South-East) onto South St





### OUR CEDAR FENCE SELECTION

# ARROW FENCE CO. INC.



































www.arrowfenceonline.com | sales@arrowfenceonline.com