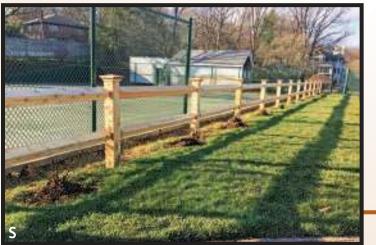

# **CONSIDERING** A CEDAR FENCE?

Arrow Fence Company, Inc. uses only the highest quality northern white and western red cedar in our fencing selections. It is the superior choice for fencing because of it's organic beauty, practicality and versitility to compliment any decor. Our dedicated craftsmen can provide you with an array of standard styles, as well as custom designs of your choice.

#### WHY USE OUR CEDAR FENCING?

- Premium quality cedar
- Naturally resistant to rot and insects
- Weathers gracefully to a silvery grey when left untreated
- May be stained, painted or sealed to keep natural creamy white or red color

### OUR CEDAR FENCE SELECTION