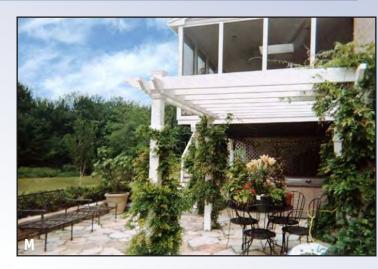

Directions from the South**

Take I-495 North toward Lowell At exit 24A, take Ramp (RIGHT) onto US-20 [Lakeside Ave] toward Marlboro Turn RIGHT (South-East) onto South St

#### **Directions from the East**

Take Route 9 West toward Worcester Turn RIGHT (North) onto Route 85 [Cordaville Rd] Keep STRAIGHT onto Route 85 [Marlboro Rd] Bear RIGHT (North) onto Route 85 [Maple St] Turn LEFT (West) onto South St

#### Directions from the West

Take I-290 East toward Shrewsbury / Marlboro At exit 26A, take Ramp (RIGHT) onto I-495 toward I-495 / Cape Cod At exit 24A, take Ramp (RIGHT) onto US-20 [Lakeside Ave] toward US-20 / Marlboro Turn RIGHT (South-East) onto South St



## ARROW FENCE CO. INC.



www.arrowfenceonline.com

## Arbors / Pergolas



### **ARBOR AND PERGOLA SELECTIONS**





















# -ARROW FENCE CO. INC.

















www.arrowfenceonline.com | sales@arrowfenceonline.com