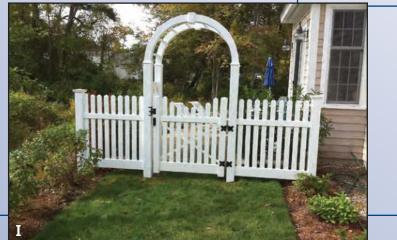

rections from the South**

Take I-495 North toward Lowell At exit 24A, take Ramp (RIGHT) onto US-20 [Lakeside Ave] toward Marlboro Turn RIGHT (South-East) onto South St

#### **Directions from the East**

Take Route 9 West toward Worcester Turn RIGHT (North) onto Route 85 [Cordaville Rd] Keep STRAIGHT onto Route 85 [Marlboro Rd] Bear RIGHT (North) onto Route 85 [Maple St] Turn LEFT (West) onto South St

#### Directions from the West

Take I-290 East toward Shrewsbury / Marlboro At exit 26A, take Ramp (RIGHT) onto I-495 toward I-495 / Cape Cod At exit 24A, take Ramp (RIGHT) onto US-20 [Lakeside Ave] toward US-20 / Marlboro Turn RIGHT (South-East) onto South St



## ARROW FENCE CO. INC.



www.arrowfenceonline.com

## Arbors / Pergolas



### **ARBOR AND PERGOLA SELECTIONS**





















# -ARROW FENCE CO. INC.

















www.arrowfenceonline.com | sales@arrowfenceonline.com