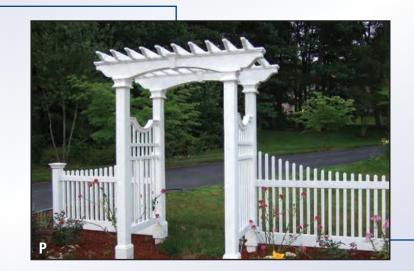

th toward Lowell At exit 24A, take Ramp (RIGHT) onto US-20 [Lakeside Ave] toward Marlboro Turn RIGHT (South-East) onto South St

#### **Directions from the East**

Take Route 9 West toward Worcester Turn RIGHT (North) onto Route 85 [Cordaville Rd] Keep STRAIGHT onto Route 85 [Marlboro Rd] Bear RIGHT (North) onto Route 85 [Maple St] Turn LEFT (West) onto South St

#### Directions from the West

Take I-290 East toward Shrewsbury / Marlboro At exit 26A, take Ramp (RIGHT) onto I-495 toward I-495 / Cape Cod At exit 24A, take Ramp (RIGHT) onto US-20 [Lakeside Ave] toward US-20 / Marlboro Turn RIGHT (South-East) onto South St



## ARROW FENCE CO. INC.



www.arrowfenceonline.com

## Arbors / Pergolas



### **ARBOR AND PERGOLA SELECTIONS**





















# -ARROW FENCE CO. INC.

















www.arrowfenceonline.com | sales@arrowfenceonline.com