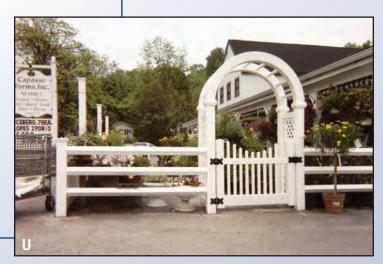

toward Lowell At exit 24A, take Ramp (RIGHT) onto US-20 [Lakeside Ave] toward Marlboro Turn RIGHT (South-East) onto South St

#### **Directions from the East**

Take Route 9 West toward Worcester Turn RIGHT (North) onto Route 85 [Cordaville Rd] Keep STRAIGHT onto Route 85 [Marlboro Rd] Bear RIGHT (North) onto Route 85 [Maple St] Turn LEFT (West) onto South St

#### Directions from the West

Take I-290 East toward Shrewsbury / Marlboro At exit 26A, take Ramp (RIGHT) onto I-495 toward I-495 / Cape Cod At exit 24A, take Ramp (RIGHT) onto US-20 [Lakeside Ave] toward US-20 / Marlboro Turn RIGHT (South-East) onto South St



## ARROW FENCE CO. INC.



www.arrowfenceonline.com

## Arbors / Pergolas



### **ARBOR AND PERGOLA SELECTIONS**





















# -ARROW FENCE CO. INC.

















www.arrowfenceonline.com | sales@arrowfenceonline.com