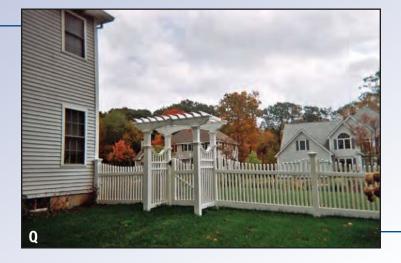

I-495 North toward Lowell At exit 24A, take Ramp (RIGHT) onto US-20 [Lakeside Ave] toward Marlboro Turn RIGHT (South-East) onto South St

#### **Directions from the East**

Take Route 9 West toward Worcester Turn RIGHT (North) onto Route 85 [Cordaville Rd] Keep STRAIGHT onto Route 85 [Marlboro Rd] Bear RIGHT (North) onto Route 85 [Maple St] Turn LEFT (West) onto South St

#### Directions from the West

Take I-290 East toward Shrewsbury / Marlboro At exit 26A, take Ramp (RIGHT) onto I-495 toward I-495 / Cape Cod At exit 24A, take Ramp (RIGHT) onto US-20 [Lakeside Ave] toward US-20 / Marlboro Turn RIGHT (South-East) onto South St



## ARROW FENCE CO. INC.



www.arrowfenceonline.com

## Arbors / Pergolas



### **ARBOR AND PERGOLA SELECTIONS**





















# -ARROW FENCE CO. INC.

















www.arrowfenceonline.com | sales@arrowfenceonline.com