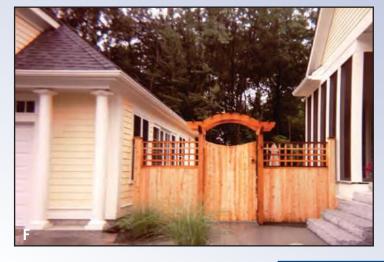

#### **Directions from the South**

Take I-495 North toward Lowell At exit 24A, take Ramp (RIGHT) onto US-20 [Lakeside Ave] toward Marlboro Turn RIGHT (South-East) onto South St

#### **Directions from the East**

Take Route 9 West toward Worcester Turn RIGHT (North) onto Route 85 [Cordaville Rd] Keep STRAIGHT onto Route 85 [Marlboro Rd] Bear RIGHT (North) onto Route 85 [Maple St] Turn LEFT (West) onto South St

#### Directions from the West

Take I-290 East toward Shrewsbury / Marlboro At exit 26A, take Ramp (RIGHT) onto I-495 toward I-495 / Cape Cod At exit 24A, take Ramp (RIGHT) onto US-20 [Lakeside Ave] toward US-20 / Marlboro Turn RIGHT (South-East) onto South St



## ARROW FENCE CO. INC.



www.arrowfenceonline.com

## Arbors / Pergolas



### **ARBOR AND PERGOLA SELECTIONS**





















# -ARROW FENCE CO. INC.

















www.arrowfenceonline.com | sales@arrowfenceonline.com