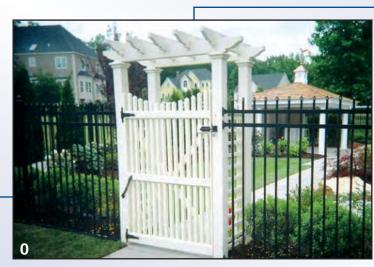

ions from the South**

Take I-495 North toward Lowell At exit 24A, take Ramp (RIGHT) onto US-20 [Lakeside Ave] toward Marlboro Turn RIGHT (South-East) onto South St

#### **Directions from the East**

Take Route 9 West toward Worcester Turn RIGHT (North) onto Route 85 [Cordaville Rd] Keep STRAIGHT onto Route 85 [Marlboro Rd] Bear RIGHT (North) onto Route 85 [Maple St] Turn LEFT (West) onto South St

#### Directions from the West

Take I-290 East toward Shrewsbury / Marlboro At exit 26A, take Ramp (RIGHT) onto I-495 toward I-495 / Cape Cod At exit 24A, take Ramp (RIGHT) onto US-20 [Lakeside Ave] toward US-20 / Marlboro Turn RIGHT (South-East) onto South St



## ARROW FENCE CO. INC.



www.arrowfenceonline.com

## Arbors / Pergolas



### **ARBOR AND PERGOLA SELECTIONS**





















# -ARROW FENCE CO. INC.

















www.arrowfenceonline.com | sales@arrowfenceonline.com