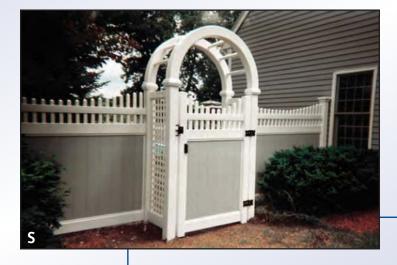

North toward Lowell At exit 24A, take Ramp (RIGHT) onto US-20 [Lakeside Ave] toward Marlboro Turn RIGHT (South-East) onto South St

#### **Directions from the East**

Take Route 9 West toward Worcester Turn RIGHT (North) onto Route 85 [Cordaville Rd] Keep STRAIGHT onto Route 85 [Marlboro Rd] Bear RIGHT (North) onto Route 85 [Maple St] Turn LEFT (West) onto South St

#### Directions from the West

Take I-290 East toward Shrewsbury / Marlboro At exit 26A, take Ramp (RIGHT) onto I-495 toward I-495 / Cape Cod At exit 24A, take Ramp (RIGHT) onto US-20 [Lakeside Ave] toward US-20 / Marlboro Turn RIGHT (South-East) onto South St



## ARROW FENCE CO. INC.



www.arrowfenceonline.com

## Arbors / Pergolas



### **ARBOR AND PERGOLA SELECTIONS**





















# -ARROW FENCE CO. INC.

















www.arrowfenceonline.com | sales@arrowfenceonline.com