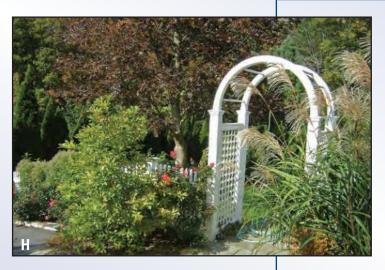

**Directions from the South**

Take I-495 North toward Lowell At exit 24A, take Ramp (RIGHT) onto US-20 [Lakeside Ave] toward Marlboro Turn RIGHT (South-East) onto South St

#### **Directions from the East**

Take Route 9 West toward Worcester Turn RIGHT (North) onto Route 85 [Cordaville Rd] Keep STRAIGHT onto Route 85 [Marlboro Rd] Bear RIGHT (North) onto Route 85 [Maple St] Turn LEFT (West) onto South St

#### Directions from the West

Take I-290 East toward Shrewsbury / Marlboro At exit 26A, take Ramp (RIGHT) onto I-495 toward I-495 / Cape Cod At exit 24A, take Ramp (RIGHT) onto US-20 [Lakeside Ave] toward US-20 / Marlboro Turn RIGHT (South-East) onto South St



## ARROW FENCE CO. INC.



www.arrowfenceonline.com

## Arbors / Pergolas



### **ARBOR AND PERGOLA SELECTIONS**





















# -ARROW FENCE CO. INC.

















www.arrowfenceonline.com | sales@arrowfenceonline.com