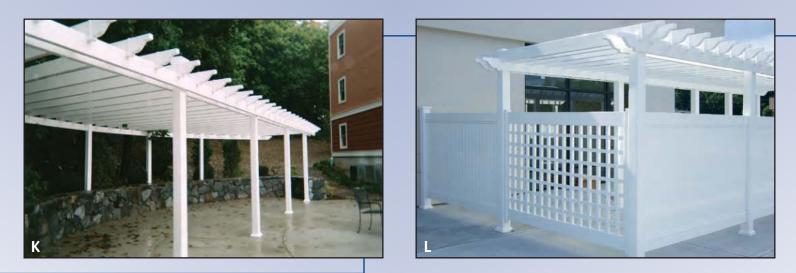

### **Directions from the South**

Take I-495 North toward Lowell At exit 24A, take Ramp (RIGHT) onto US-20 [Lakeside Ave] toward Marlboro Turn RIGHT (South-East) onto South St

#### **Directions from the East**

Take Route 9 West toward Worcester Turn RIGHT (North) onto Route 85 [Cordaville Rd] Keep STRAIGHT onto Route 85 [Marlboro Rd] Bear RIGHT (North) onto Route 85 [Maple St] Turn LEFT (West) onto South St

#### Directions from the West

Take I-290 East toward Shrewsbury / Marlboro At exit 26A, take Ramp (RIGHT) onto I-495 toward I-495 / Cape Cod At exit 24A, take Ramp (RIGHT) onto US-20 [Lakeside Ave] toward US-20 / Marlboro Turn RIGHT (South-East) onto South St



## ARROW FENCE CO. INC.



www.arrowfenceonline.com

## Arbors / Pergolas



### **ARBOR AND PERGOLA SELECTIONS**





















# -ARROW FENCE CO. INC.

















www.arrowfenceonline.com | sales@arrowfenceonline.com