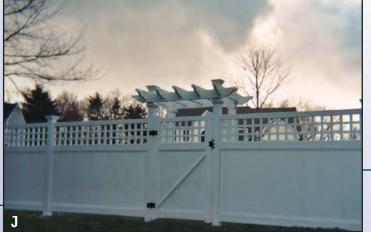

ctions from the South**

Take I-495 North toward Lowell At exit 24A, take Ramp (RIGHT) onto US-20 [Lakeside Ave] toward Marlboro Turn RIGHT (South-East) onto South St

#### **Directions from the East**

Take Route 9 West toward Worcester Turn RIGHT (North) onto Route 85 [Cordaville Rd] Keep STRAIGHT onto Route 85 [Marlboro Rd] Bear RIGHT (North) onto Route 85 [Maple St] Turn LEFT (West) onto South St

#### Directions from the West

Take I-290 East toward Shrewsbury / Marlboro At exit 26A, take Ramp (RIGHT) onto I-495 toward I-495 / Cape Cod At exit 24A, take Ramp (RIGHT) onto US-20 [Lakeside Ave] toward US-20 / Marlboro Turn RIGHT (South-East) onto South St



## ARROW FENCE CO. INC.



www.arrowfenceonline.com

## Arbors / Pergolas



### **ARBOR AND PERGOLA SELECTIONS**





















# -ARROW FENCE CO. INC.

















www.arrowfenceonline.com | sales@arrowfenceonline.com