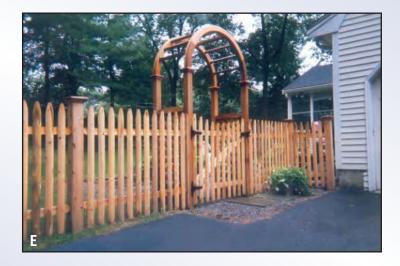

t

#### **Directions from the South**

Take I-495 North toward Lowell At exit 24A, take Ramp (RIGHT) onto US-20 [Lakeside Ave] toward Marlboro Turn RIGHT (South-East) onto South St

#### **Directions from the East**

Take Route 9 West toward Worcester Turn RIGHT (North) onto Route 85 [Cordaville Rd] Keep STRAIGHT onto Route 85 [Marlboro Rd] Bear RIGHT (North) onto Route 85 [Maple St] Turn LEFT (West) onto South St

#### Directions from the West

Take I-290 East toward Shrewsbury / Marlboro At exit 26A, take Ramp (RIGHT) onto I-495 toward I-495 / Cape Cod At exit 24A, take Ramp (RIGHT) onto US-20 [Lakeside Ave] toward US-20 / Marlboro Turn RIGHT (South-East) onto South St



## ARROW FENCE CO. INC.



www.arrowfenceonline.com

## Arbors / Pergolas



### **ARBOR AND PERGOLA SELECTIONS**





















# -ARROW FENCE CO. INC.

















www.arrowfenceonline.com | sales@arrowfenceonline.com