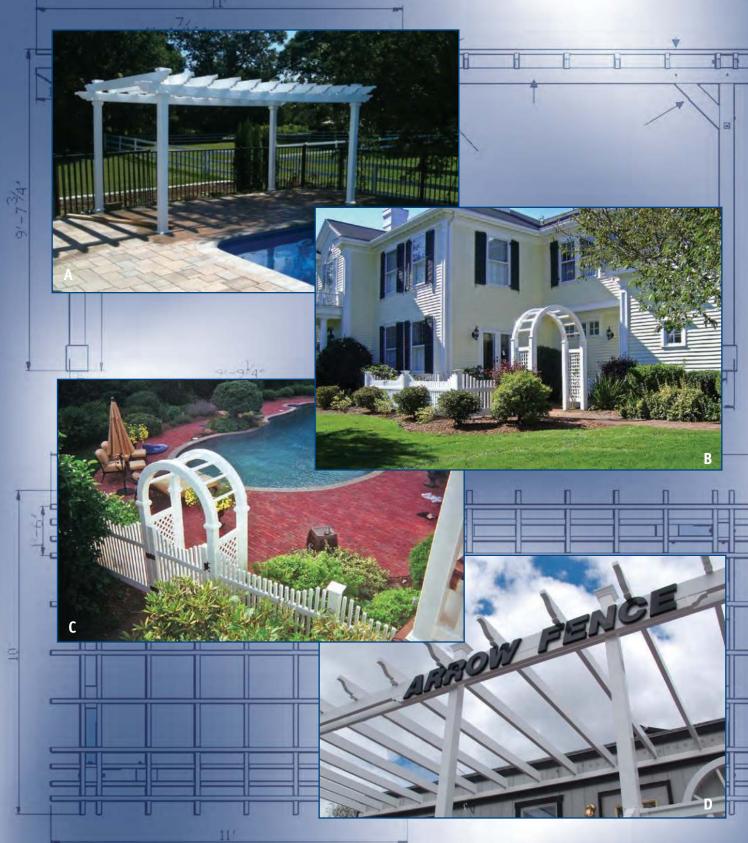

Ramp (RIGHT) onto US-20 [Lakeside Ave] toward Marlboro Turn RIGHT (South-East) onto South St

#### **Directions from the South**

Take I-495 North toward Lowell At exit 24A, take Ramp (RIGHT) onto US-20 [Lakeside Ave] toward Marlboro Turn RIGHT (South-East) onto South St

#### **Directions from the East**

Take Route 9 West toward Worcester Turn RIGHT (North) onto Route 85 [Cordaville Rd] Keep STRAIGHT onto Route 85 [Marlboro Rd] Bear RIGHT (North) onto Route 85 [Maple St] Turn LEFT (West) onto South St

#### Directions from the West

Take I-290 East toward Shrewsbury / Marlboro At exit 26A, take Ramp (RIGHT) onto I-495 toward I-495 / Cape Cod At exit 24A, take Ramp (RIGHT) onto US-20 [Lakeside Ave] toward US-20 / Marlboro Turn RIGHT (South-East) onto South St



## ARROW FENCE CO. INC.



www.arrowfenceonline.com

## Arbors / Pergolas



### **ARBOR AND PERGOLA SELECTIONS**





















# -ARROW FENCE CO. INC.

















www.arrowfenceonline.com | sales@arrowfenceonline.com