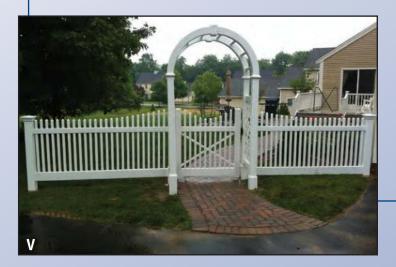

oward Lowell At exit 24A, take Ramp (RIGHT) onto US-20 [Lakeside Ave] toward Marlboro Turn RIGHT (South-East) onto South St

#### **Directions from the East**

Take Route 9 West toward Worcester Turn RIGHT (North) onto Route 85 [Cordaville Rd] Keep STRAIGHT onto Route 85 [Marlboro Rd] Bear RIGHT (North) onto Route 85 [Maple St] Turn LEFT (West) onto South St

#### Directions from the West

Take I-290 East toward Shrewsbury / Marlboro At exit 26A, take Ramp (RIGHT) onto I-495 toward I-495 / Cape Cod At exit 24A, take Ramp (RIGHT) onto US-20 [Lakeside Ave] toward US-20 / Marlboro Turn RIGHT (South-East) onto South St



## ARROW FENCE CO. INC.



www.arrowfenceonline.com

## Arbors / Pergolas



### **ARBOR AND PERGOLA SELECTIONS**





















# -ARROW FENCE CO. INC.

















www.arrowfenceonline.com | sales@arrowfenceonline.com