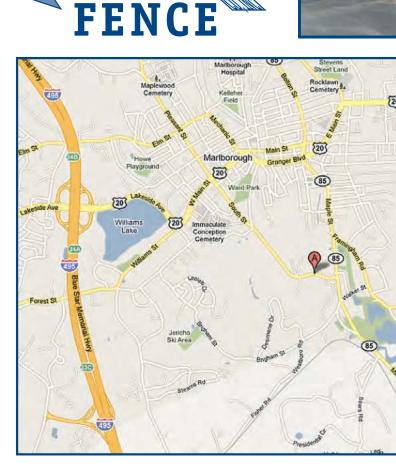

### **ARROW FENCE CO. INC.**

360 South Street, Marlboro, MA 01752 Phone 508.485.3334 Fax 508.460.3869 www.arrowfenceonline.com

Directions from the North Take I-495 South toward Marlboro At exit 24A, take Ramp (RIGHT) onto US-20 [Lakeside Ave] toward Marlboro Turn RIGHT (South-East) onto South St

#### **Directions from the South**

Take I-495 North toward Lowell At exit 24A, take Ramp (RIGHT) onto US-20 [Lakeside Ave] toward Marlboro Turn RIGHT (South-East) onto South St

#### **Directions from the East**

Take Route 9 West toward Worcester Turn RIGHT (North) onto Route 85 [Cordaville Rd] Keep STRAIGHT onto Route 85 [Marlboro Rd] Bear RIGHT (North) onto Route 85 [Maple St] Turn LEFT (West) onto South St

#### Directions from the West

Take I-290 East toward Shrewsbury / Marlboro At exit 26A, take Ramp (RIGHT) onto I-495 toward I-495 / Cape Cod At exit 24A, take Ramp (RIGHT) onto US-20 [Lakeside Ave] toward US-20 / Marlboro Turn RIGHT (South-East) onto South St