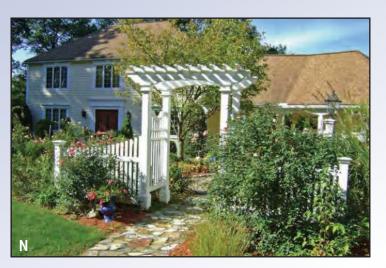

95 North toward Lowell At exit 24A, take Ramp (RIGHT) onto US-20 [Lakeside Ave] toward Marlboro Turn RIGHT (South-East) onto South St

#### **Directions from the East**

Take Route 9 West toward Worcester Turn RIGHT (North) onto Route 85 [Cordaville Rd] Keep STRAIGHT onto Route 85 [Marlboro Rd] Bear RIGHT (North) onto Route 85 [Maple St] Turn LEFT (West) onto South St

#### Directions from the West

Take I-290 East toward Shrewsbury / Marlboro At exit 26A, take Ramp (RIGHT) onto I-495 toward I-495 / Cape Cod At exit 24A, take Ramp (RIGHT) onto US-20 [Lakeside Ave] toward US-20 / Marlboro Turn RIGHT (South-East) onto South St



## ARROW FENCE CO. INC.



www.arrowfenceonline.com

## Arbors / Pergolas



### **ARBOR AND PERGOLA SELECTIONS**





















# -ARROW FENCE CO. INC.

















www.arrowfenceonline.com | sales@arrowfenceonline.com