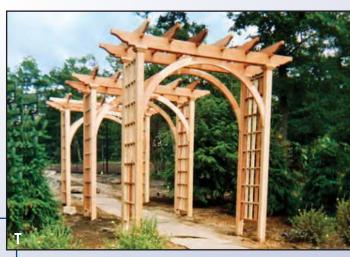

orth toward Lowell At exit 24A, take Ramp (RIGHT) onto US-20 [Lakeside Ave] toward Marlboro Turn RIGHT (South-East) onto South St

#### **Directions from the East**

Take Route 9 West toward Worcester Turn RIGHT (North) onto Route 85 [Cordaville Rd] Keep STRAIGHT onto Route 85 [Marlboro Rd] Bear RIGHT (North) onto Route 85 [Maple St] Turn LEFT (West) onto South St

#### Directions from the West

Take I-290 East toward Shrewsbury / Marlboro At exit 26A, take Ramp (RIGHT) onto I-495 toward I-495 / Cape Cod At exit 24A, take Ramp (RIGHT) onto US-20 [Lakeside Ave] toward US-20 / Marlboro Turn RIGHT (South-East) onto South St



## ARROW FENCE CO. INC.



www.arrowfenceonline.com

## Arbors / Pergolas



### **ARBOR AND PERGOLA SELECTIONS**





















# -ARROW FENCE CO. INC.

















www.arrowfenceonline.com | sales@arrowfenceonline.com